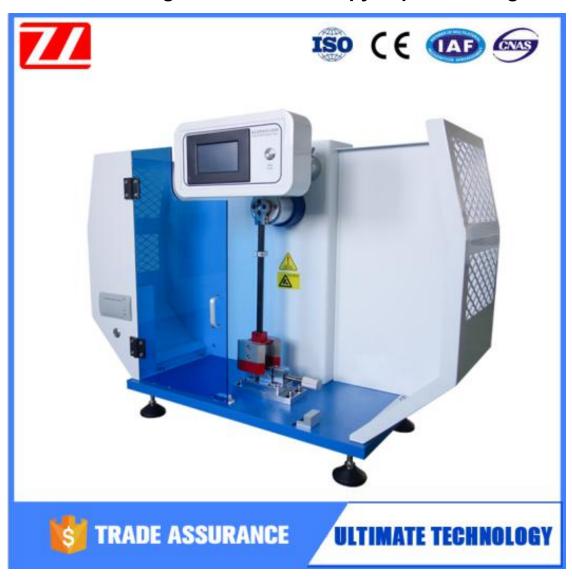

# Name: ZL -3016E Digital IZOD and Charpy Impact Testing machine

- → Direct Manufacturer.
- $\rightarrow$  Excellent Quality.
- $\rightarrow$ Technical Innovation.
- → Fast Shipping.
- →Superior Service.

Tel: +86-769-33657986 Fax: +86-769-33657987
Website: www.zltester.com E-mail: Zhongli@zltester.com
Add: No.62, Xinhe Management of Area, Wanjiang District, Dongguan, Guangdong, China

The Digital IZOD and Charpy Impact Testing machine is used for determining the rigid plastics, strengthen the impact toughness of nonmetallic materials such as nylon, glass fiber reinforced plastic, pottery, cast stone, plastic electric apparatus, insulating material

#### Feature:

The IZOD and Charpy Impact Testing machine adopts the technology of photoelectric encoder to examine angle, the whole digital measures the material absorption energy and impact intensity of the material in the course of breaking, and possess intact energy and lose detection and revision function. High precision and stability, large test range. The tester is a kind of whole digital impact testing machine. By changing the weight at the end of pendulum it can get many kind of test energy